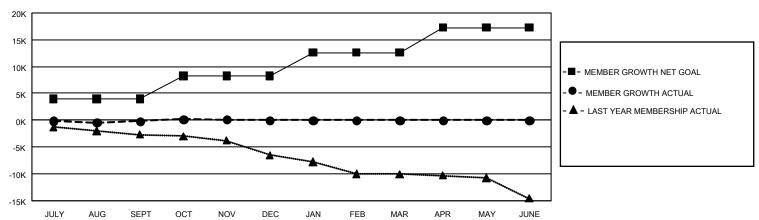

### REPORT DOES NOT INCLUDE CLUBS IN UNDISTRICTED AREAS.

| Clubs                 |               |           |               | Members               |                        |                         |                                                    |
|-----------------------|---------------|-----------|---------------|-----------------------|------------------------|-------------------------|----------------------------------------------------|
| RESULTS FOR 2021-2022 |               |           |               | RESULTS FOR 2021-2022 |                        |                         |                                                    |
| QUARTER               | NEW CLUB GOAL | NEW CLUBS | DROPPED CLUBS | QUARTER MEMI          | BER GROWTH NET<br>GOAL | MEMBER GROWTH<br>ACTUAL | DROPPED<br>MEMBERS ACTUAL<br>(including transfers) |
| JULY/AUG/SEPT         | 210           | 16        | 127           | JULY/AUG/SEPT         | 3978                   | 8,772                   | 7,719                                              |
| OCT/NOV/DEC           | 354           | 9         | 35            | OCT/NOV/DEC           | 4272                   | 5,684                   | 4,807                                              |
| JAN/FEB/MAR           | 309           | 0         | 0             | JAN/FEB/MAR           | 4345                   | 0                       | 0                                                  |
| APR/MAY/JUNE          | 408           | 0         | 0             | APR/MAY/JUNE          | 4666                   | 0                       | 0                                                  |

### GOALS AND ACTUAL MEMBERS CUMULATIVE

| DROPPED CLUBS: 162         |                          | 4,121 CLUBS OF 10,644 ADDED 1 OR<br>MORE NEW MEMBERS | GENDER DISTRIBUTION  MALE 179,949 (65.32%)                 |                                            |
|----------------------------|--------------------------|------------------------------------------------------|------------------------------------------------------------|--------------------------------------------|
| DROPPED MEMBERS DECEASED   | 1,931                    |                                                      | NON BINARY PREFER NOT TO ANSWER                            | 95,498 (34.66%)<br>3 (0.00%)<br>45 (0.02%) |
| CLUB CANCELLED OTHER TOTAL | 1,067<br>9,526<br>12,524 | CLICK HERE FOR CUMULATIVE MEMBERSHIP DATA            | TOTAL FAMILY UNIT MEMBE<br>FAMILY MEMBERS PAYING I<br>DUES |                                            |