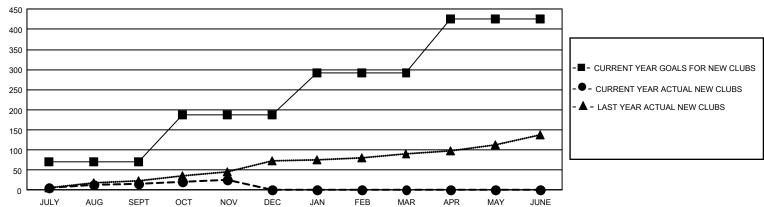

### REPORT DOES NOT INCLUDE CLUBS IN UNDISTRICTED AREAS.

| Clubs                 |               |           |               | Members               |                        |                         |                                                    |
|-----------------------|---------------|-----------|---------------|-----------------------|------------------------|-------------------------|----------------------------------------------------|
| RESULTS FOR 2021-2022 |               |           |               | RESULTS FOR 2021-2022 |                        |                         |                                                    |
| QUARTER               | NEW CLUB GOAL | NEW CLUBS | DROPPED CLUBS | QUARTER MEMI          | BER GROWTH NET<br>GOAL | MEMBER GROWTH<br>ACTUAL | DROPPED<br>MEMBERS ACTUAL<br>(including transfers) |
| JULY/AUG/SEPT         | 210           | 16        | 127           | JULY/AUG/SEPT         | 3978                   | 8,772                   | 7,719                                              |
| OCT/NOV/DEC           | 354           | 9         | 35            | OCT/NOV/DEC           | 4272                   | 5,684                   | 4,807                                              |
| JAN/FEB/MAR           | 309           | 0         | 0             | JAN/FEB/MAR           | 4345                   | 0                       | 0                                                  |
| APR/MAY/JUNE          | 408           | 0         | 0             | APR/MAY/JUNE          | 4666                   | 0                       | 0                                                  |

#### GOALS AND ACTUAL NEW CLUBS CUMULATIVE